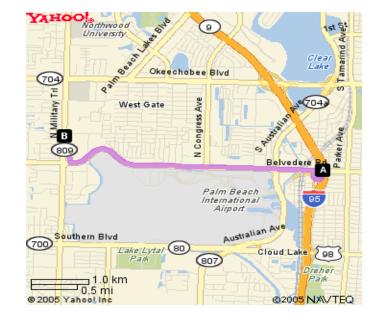

### **LOCATION:**

The Blue Boar 1306 N Military Tr. West Palm Beach, FL (561) 686-3865

### **CONTACT:**

Brian Lewis (561)714-0367

email: shootdarts@gmail.com

I-95 to Belvedere Rd, West to Military Trail, North about 0.2 miles on right

Note: Entry fees are processing fees for Tournament Management Administration and advertising. Prize monies are paid by the tournament sponsor and are not part of the processing fees. This meets the criteria of the Florida Gaming Laws. Prize monies are guaranteed by PBCDA.